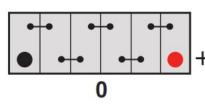

# **Yuasa Technical Data Sheet**

Yuasa YBX1638 - Super Heavy Duty Battery

#### **Performance**

Voltage 12V Capacity (20-hour) 140Ah Cold Cranking Amps (EN1) 1100A

### **Dimensions**

Length 508mm Width 175mm Height 205mm

# Weights & Measures

Mean Weight with Acid 36.5kg

#### **Container Features**

Case Type Tractor
Hold Down B1
Handles ✓

Lid Type Raised Plug

# **Technology**

Technology Sb/Ca Recommended Charge Rate 7A

Performance Marking W2-C2-V2-E1

# YUASA 12 140 1100 88 PAX1638

## **Terminal Type**

# **Cell Assembly Layout**

## **Battery Hold-down**







Data Sheet generated on 17/11/2023 - E&OE