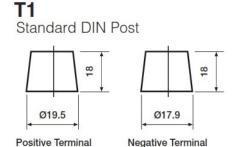

# **Yuasa Technical Data Sheet**

Yuasa YBX1638 - Super Heavy Duty Battery

#### **Performance**

Voltage 12V Capacity (20-hour) 140Ah Cold Cranking Amps (EN1) 1100A

### **Dimensions**

Length 508mm Width 175mm Height 205mm

# Weights & Measures

Mean Weight with Acid 36.5kg

#### **Container Features**

Case Type Tractor
Hold Down B1
Handles ✓

Lid Type Raised Plug

# **Technology**

Technology Sb/Ca Recommended Charge Rate 7A

Performance Marking W2-C2-V2-E1

# YUASA 12 140 1100 88 PAX1638

## **Terminal Type**

# **Cell Assembly Layout**

## **Battery Hold-down**







Data Sheet generated on 17/11/2023 - E&OE