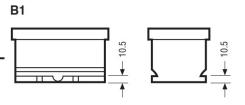

#### **Container Features**

Case Type Tractor
Hold Down B1
Handles ✓

Lid Type Raised Plug

## **Battery Hold-down**

Data Sheet generated on 17/11/2023 - E&OE