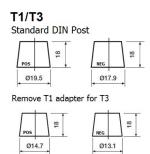

uasa YBX3054 - YBX3000 SMF Batteries

\* Due to unprecedented demand following the easing of COVID-19 lockdown measures, this product may be supplied without a state of charge indicator and not conform to the level of roll over protection advertised. Product performance and quality are not affected by this. Please check battery labels for specification details.

#### **Performance**

Voltage 12V Capacity (20-hour) 36Ah Cold Cranking Amps (EN1) 330A

#### **Dimensions**

Length 187mm Width 127mm Height 227mm

## Weights & Measures

Mean Weight with Acid 9.3kg



#### **Container Features**

Case Type JIS B19
Hold Down N
State of Charge Indicator
Handles ✓
End Venting ✓
Lid Type SMF Double Lid

#### **Technology**

### **Terminal Type**

# **Cell Assembly Layout**

## **Battery Hold-down**





Data Sheet generated on 16/11/2023 - E&OE